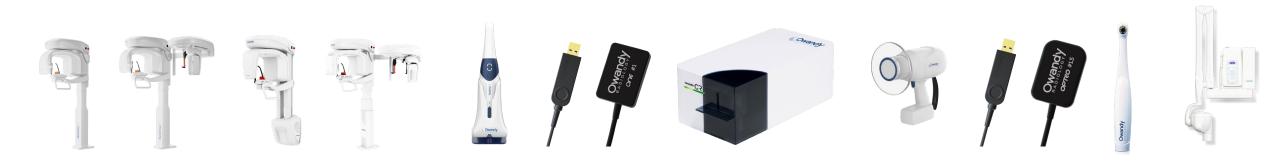

**20 years of expertise and development = 150 kg less materials!** 

С

| Extraoral range                          | Intraoral range                              | Software range                         |
|------------------------------------------|----------------------------------------------|----------------------------------------|
| Panoramic 2D Generator/ I-Max PRO        | USB sensor/ <b>OPTEO</b>                     | Imaging Software/ QuickVision          |
|                                          | USB sensor/ <b>ONE</b>                       |                                        |
| 3D Cone beam Generator/ I -Max 3D XPRO   | Plate scanner/ Owandy-CR <sup>2</sup>        | Imaging and Implant Planning Software/ |
| Ceph 2D Generator/ I-Max Ceph PRO        | Intraoral camera/ Owandy-Cam HD              | QuickVision 3D                         |
| Ceph 3D/2D Generator/ I-Max 3D Ceph XPRO | Intraoral Portable X-ray/ Owandy-RX Portable | Cephalometric Analysis Software/       |
|                                          | Intraoral X-ray/ Owandy-RX                   | Ceph Analysis                          |
|                                          | Intraoral scanner/ Owandy-IOS                |                                        |

## Extraoral range

## X-ray Generator Wall mounted panoramic

## X-ray Generator 2D ceph

## X-ray Generator Wall mounted panoramic 3D/2D

## X-ray Generator 3D/2D ceph

## **18 3D PROGRAMS** Can be adapted to any dental practice

**OPTEO** Intraoral range

## **Sensor** New-generation HD direct USB sensor

**ERGONOMICS & DESIGN** Slim sensor, flexible cable, rounded corner shape

**SMART & INNOVATIVE** A<sup>2</sup>-S function (automatic activation system)

**EASY TO INSTALL** Compatible with USB 2 & 3, extending, USB HUB over 13m!

## Sensor

A direct USB sensor for every practice

### **COMPETITIVE PRICE** Affordable USB sensor

ONE

Intraoral range

**OWCINDY-CR** Intraoral range

## **Plate Scanner**

## Intraoral range

## **Digital USB Intraoral Camera**

## **ERGONOMICS & DESIGN**

Ergonomic rounded shape and ultra-slim head. 105° wide-angle lens (better exploration of distal areas)

Owandy

OWCINDY-RXPORTABLE

## **Portable X-ray Generator**

## **X-ray Generator**

## **3D Intraoral Scanner**