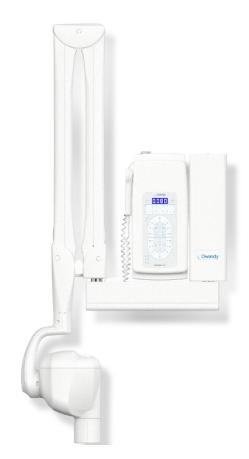

## Extraoral range

## X-ray Generator Wall mounted panoramic

## **COMPACT AND LIGHTWEIGHT DESIGN**

For a new generation of panoramic wall units Lightest unit on the market: only 62 kg

### **IMAGE QUALITY**

Enhancement filters and imaging tools directly included in the new reconstruction algorithm (AutoMAR<sup>®</sup> technology)

### **EASY TO USE**

Face to face patient positioning Intuitive control panel and fast software

#### **A CONTROLLED BUDGET**

The best investment/performance ratio on the market

i-max ceph PRO