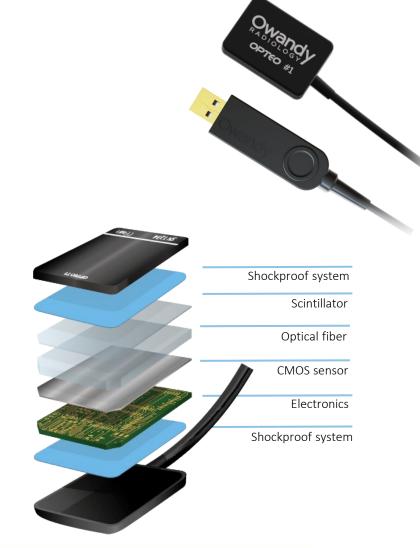

## **18 3D PROGRAMS** Can be adapted to any dental practice

**OPTEO** Intraoral range

## **Sensor** New-generation HD direct USB sensor

**ERGONOMICS & DESIGN** Slim sensor, flexible cable, rounded corner shape

**SMART & INNOVATIVE** A<sup>2</sup>-S function (automatic activation system)

**EASY TO INSTALL** Compatible with USB 2 & 3, extending, USB HUB over 13m!

**COMPETITIVE** Attractive price for very high image quality

**3<sup>rd</sup> GENERATION** Ultra HD, 3 sizes (1, 1.5, 2), new technology