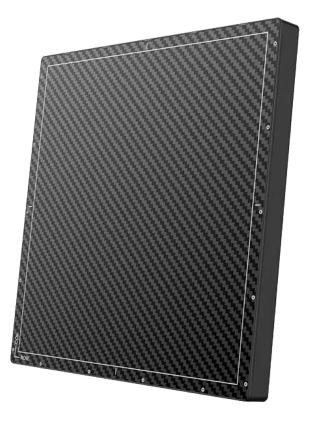

## **Sensor** New-generation HD direct USB sensor

**ERGONOMICS & DESIGN** Slim sensor, flexible cable, rounded corner shape

**SMART & INNOVATIVE** A<sup>2</sup>-S function (automatic activation system)

**EASY TO INSTALL** Compatible with USB 2 & 3, extending, USB HUB over 13m!

**COMPETITIVE** Attractive price for very high image quality

**3<sup>rd</sup> GENERATION** Ultra HD, 3 sizes (1, 1.5, 2), new technology