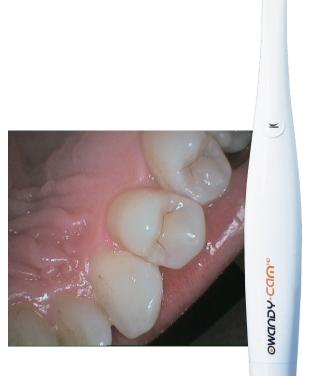

## **Digital USB Intraoral Camera**

#### **ALL IN ONE**

4 shot modes and "focus free" (Smile, Intraoral, Macro)

## SIMPLE

Fix images with a simple swipe on the touch button

#### ACCESSIBLE

Facilitates communication with the patient and acceptance of the treatment plan

## **ERGONOMICS & DESIGN**

Ergonomic rounded shape and ultra-slim head. 105° wide-angle lens (better exploration of distal areas)

Owandy

OWCINDY-RXPORTABLE