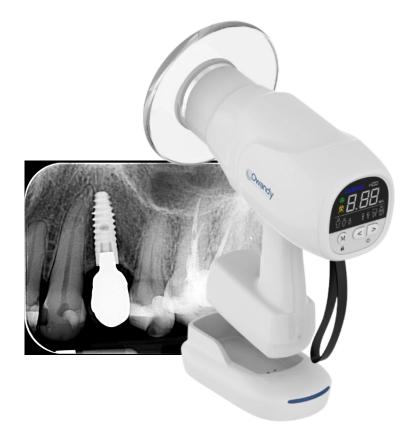

## **ERGONOMICS & DESIGN**

Ergonomic rounded shape and ultra-slim head. 105° wide-angle lens (better exploration of distal areas)

Owandy

OWCINDY-RXPORTABLE

## **Portable X-ray Generator**

### POWERFUL

- High voltage 70 kV / 3 Ma
- Wireless charging

#### **IMAGE QUALITY**

- Outstanding image resolution
- 0.3 mm focus
- 300 images on a single charge

## **ULTRA COMPACT & LIGHT**

- Only 1,8 kg !
- Use it with one hand