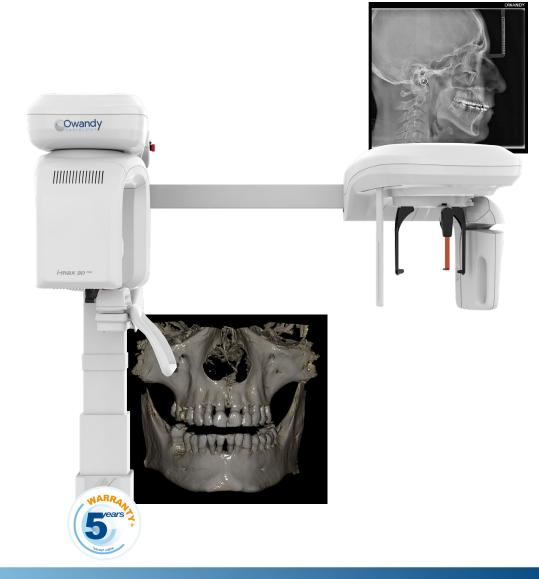

# i-max 3D CEPH XPRO

## X-ray Generator 3D/2D ceph

### **CREATE SURGICAL GUIDES**

Scan 3D objects and merge .STL/. DICOM files with I-Max 3D & Quickvision 3D to create accurate, self-contained surgical guides

### **IMAGE QUALITY**

3D sensor resolution with a voxel of 70  $\mu m$ 

## **18 3D PROGRAMS** Can be adapted to any dental practice

**OPTEO** Intraoral range