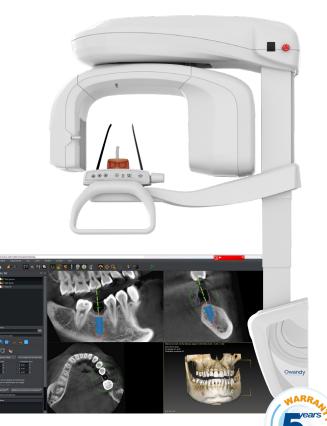

## X-ray Generator Wall mounted panoramic

## **COMPACT AND LIGHTWEIGHT DESIGN**

For a new generation of panoramic wall units Lightest unit on the market: only 62 kg

### **IMAGE QUALITY**

Enhancement filters and imaging tools directly included in the new reconstruction algorithm (AutoMAR<sup>®</sup> technology)

### **EASY TO USE**

Face to face patient positioning Intuitive control panel and fast software

#### **A CONTROLLED BUDGET**

The best investment/performance ratio on the market

i-max ceph PRO