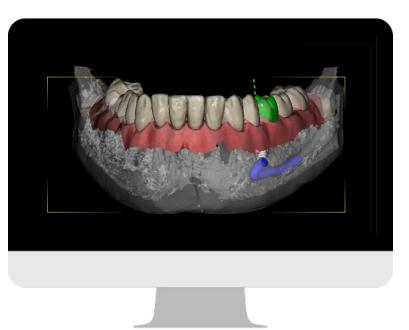

## **COMPREHENSIVE IMPLANT PLANNING**

Quickvision 3D will be your best ally to develop faster, safer and more effective implant surgery

## **AUTOMATIC MATCHING .STL & .DICOM**

Scan 3D objects and merge .STL/.DICOM files with I-Max 3D/Quickvision 3D

#### **MANDIBULAR DRAWING**

Help you identify the mandibular canal but also show the 3D model of the bone to calculate bone density

### **CREATE SURGICAL GUIDES**

To facilitate surgery, the patient's main anatomical features are identified: the exact location of the implant, possible collisions and many other clinical aspects. QuickVision 3D helps create accurate, self-contained surgical guides