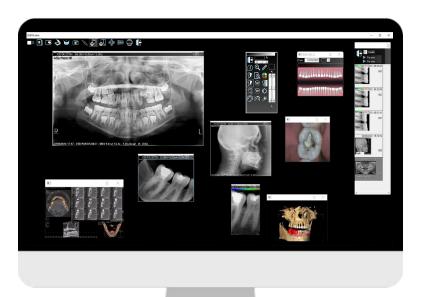

## **Imaging Software**

## **SPECIALIZED IN DENTAL IMAGING**

Imaging software specifically designed for dental practices.

### **PATIENT MANAGEMENT**

Includes a patient database, imaging module, and dental diagram.

Can be used with digital X-ray equipment as a hub, centralizing all patient images.

QuickVision

Software range