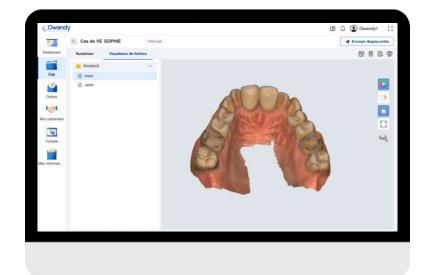

### **DASHBOARD OWANDY IOS**

Monitor case and order status, track storage usage, access device statistics, and view daily analytics

### **CLOUD STORAGE AND DATA SYNCHRONIZATION**

Integrates seamlessly with cloud storage for efficient file storage and remote data management.

### COMMUNICATION

Built-in direct communication for fast and efficient interaction with the lab, leading to better end products and time/resource savings.

#### **CASE AND PATIENT MANAGEMENT**

Easily compare patient data over time, access case history while integrating data from other devices for accurate diagnoses and personalized treatment plans.