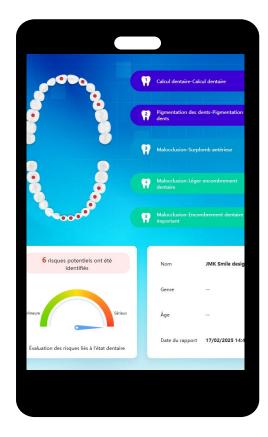

## DETAILS

The report delves deeper into the specific oral health issues identified during the examination. Each condition is described in detail, providing a complete understanding of the patient's oral health. The report also includes treatment suggestions as well as preventive measures.