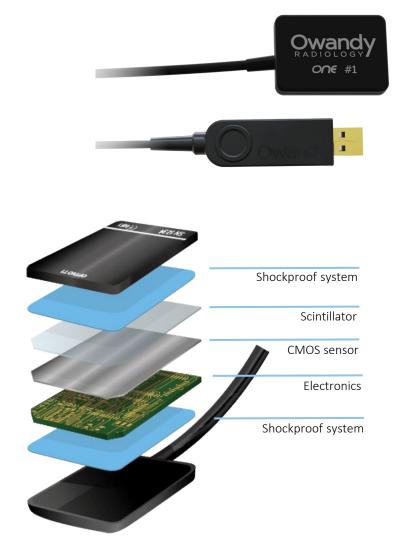

## Sensor

A direct USB sensor for every practice

#### "ALL IN ONE"

Atraumatic design and shape using highly advanced CMOS technology

## SIMPLE

Easy installation: direct USB cable, very low power consumption

#### ACCESSIBLE

Technology at your fingertips Highly reliable device

### **COMPETITIVE PRICE** Affordable USB sensor

ONE

Intraoral range

**OWCINDY-CR** Intraoral range