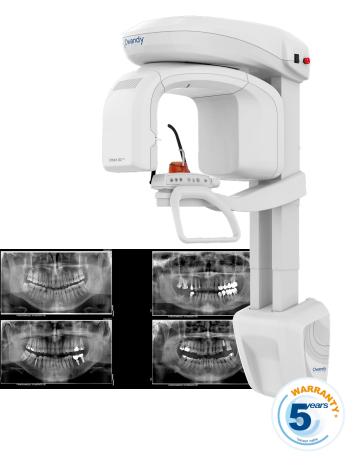

## Extraoral range

## X-ray Generator Wall mounted panoramic 3D/2D

## HIGH DEFINITION

3D sensor resolution with a voxel of 70  $\mu m$ 

## **CREATE SURGICAL GUIDES**

Scan 3D objects and merge .STL/. DICOM files with I-Max 3D & Quickvision 3D to create accurate, self-contained surgical guides

## **3D CONE**

Can be adapted to any dental practice (Implantology, Endodontics)

### **AI-ASSISTED**

AI-assisted reconstruction ensures exceptional image quality

## SUPPORTED BY OWANDY ACADEMY

Owandy Academy provides several resources: video, documentation, and demonstration