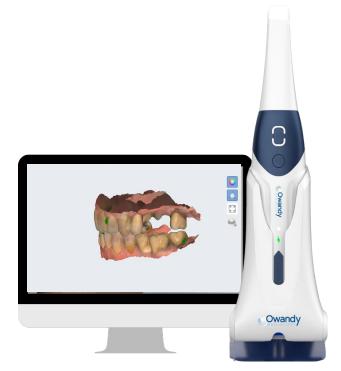

## **3D Intraoral Scanner**

## PERFORMANCE PRO

Offers fast and accurate acquisition, with full arch acquisition in just 20 seconds and the ability to capture both arches with the jaw in 60 seconds, providing incredible  $20\mu m$  accuracy and an image with true-to-life colors

#### UNMATCHED EXPERIENCE

A compact design with calibration-free technology, featuring duo acquisition buttons for efficient operation, improving patient engagement, and providing remote central access for added convenience

#### **REVOLUTIONARY WIRELESS TECHNOLOGY**

Offers wireless charging for convenience, ultra-low latency for smooth operation, and up to 2 hours of continuous scanning on a single charge, and a sleep mode and instant wake function for efficient use

**Owandy IOS Software** 

## **3D Intraoral Scanner Software**