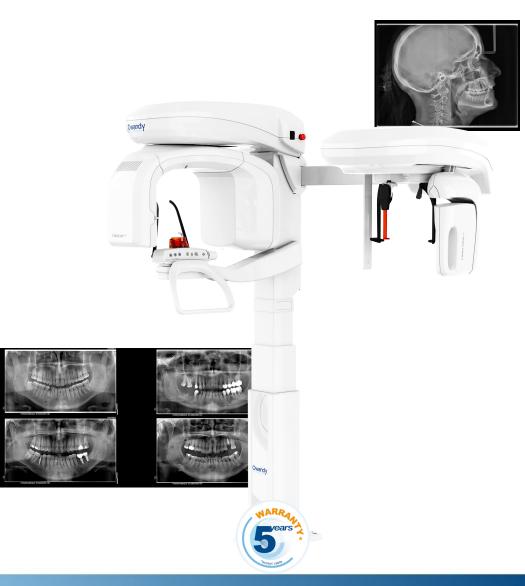

## X-ray Generator Wall mounted panoramic 3D/2D

## HIGH DEFINITION

3D sensor resolution with a voxel of 70  $\mu m$ 

## **CREATE SURGICAL GUIDES**

Scan 3D objects and merge .STL/. DICOM files with I-Max 3D & Quickvision 3D to create accurate, self-contained surgical guides

## **3D CONE**

Can be adapted to any dental practice (Implantology, Endodontics)

### **AI-ASSISTED**

AI-assisted reconstruction ensures exceptional image quality

## SUPPORTED BY OWANDY ACADEMY

Owandy Academy provides several resources: video, documentation, and demonstration

# i-max 3D CEPH XPRO