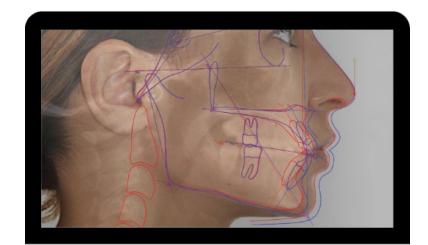

## **Cephalometric Analysis Software**

## AUTOMATIQUE

Incorporates advanced artificial intelligence technology to automate the tracing process of cephalometric analyses, providing faster and more accurate results.

#### PERFORMANCE

Offers a wide range of options, with over 200 exam types available for selection and analysis, making it a complete solution for cephalometric analysis needs.

Ceph Analysis

Software range